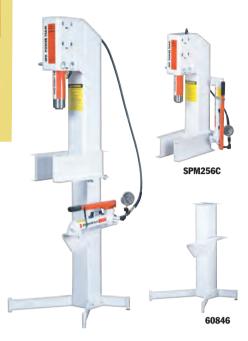

## Shop Press c frame

**25 Tons** Press

- Can be bench mounted or on optional pedestal base.
- Bench mount requires less than 1.5 sq. ft. of space; on optional pedestal, only 4 sq. ft. of floor space is needed.
- "Open Throat" design makes loading and unloading of work easy.
- Cylinder head adjusts to three convenient working positions, providing up to 20<sup>1</sup>/<sub>4</sub>" of "daylight."
- Hydraulic cylinder delivers a 6<sup>1</sup>/<sub>4</sub>" stroke, is driven by a P59 two-speed hand pump.
- Pedestal Base No. 60846 Provides a stable base for SPM256C. Includes a bracket for mounting the pump on the side of pedestal press. Wt., 76 lbs.

<sup>\*</sup> SPM256C does not include No. 60846 pedestal base.

<sup>\*\*</sup> Typical performance based on pump specifications. Actual speeds may vary with operating conditions.