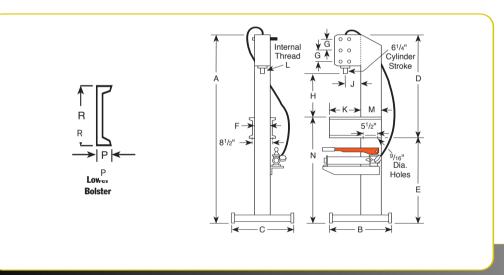

| DIMENSIONS         |                                |       |       |       |       |       |                                               |       |               |                |       |       |       |       |                                     |
|--------------------|--------------------------------|-------|-------|-------|-------|-------|-----------------------------------------------|-------|---------------|----------------|-------|-------|-------|-------|-------------------------------------|
| Α                  | В                              | C     | D     | E     | F     | G     | H (Cyl. Retracted                             | J     | K             | L              | M     | N     | P     | R     | Floor Space                         |
| (in                | (in.)                          | (in.) | (in.) | (in.) | (in.) | (in.) | (in.)                                         | (in.) | (in.)         | (in.)          | (in.) | (in.) | (in.) | (in.) | (in.)                               |
| 77 <sup>5</sup> /8 | 24 <sup>1</sup> / <sub>2</sub> | 24    | 415/8 | 36    | 6     | 5     | $10^{1}/_{4}$ , $15^{1}/_{4}$ , $20^{1}/_{4}$ | 61/2  | $12^{1}/_{2}$ | $1^{1/2} - 16$ | 8     | 43    | 2     | 7     | 24 x 24 <sup>1</sup> / <sub>2</sub> |